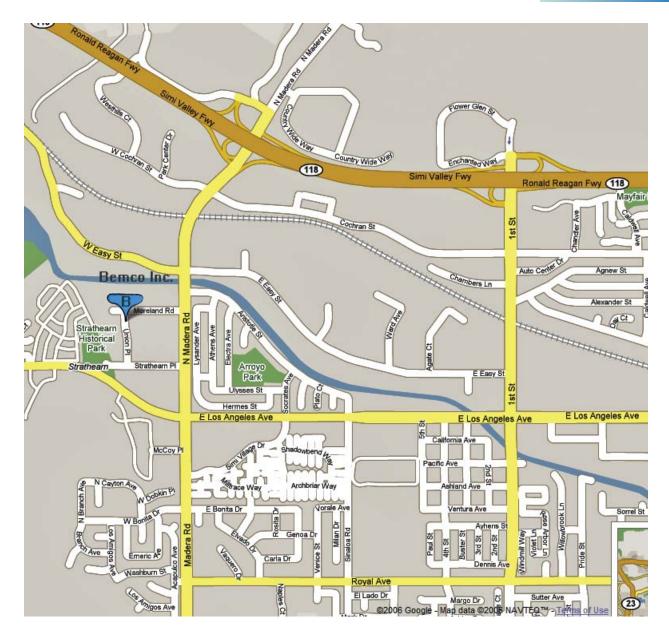

## Map to Bemco Factory In Simi Valley, California

## Directions from the 118 Freeway

Take the 118 Freeway (The Ronald Reagan Freeway) to "Madera Road." Exit Madera Road South, past "Easy Street," and turn right (West) on "Moreland Road." At the end of one long block, turn left (South) onto Union Place. Make an immediate right into the Bemco parking lot and enter through the front door.